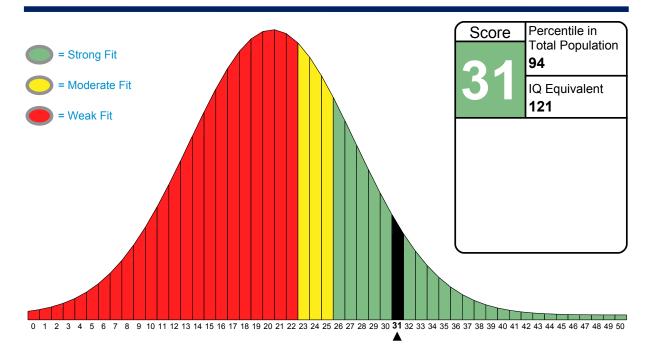

#### Score Interpretation

**Job Fit:** Test takers who score in this range best match the cognitive ability requirements for this position. These individuals are likely to possess the ability necessary to handle the problem solving complexity associated with this position.

**Training Potential:** This test taker has the ability necessary to be able to gather and synthesize information quickly and easily. This individual is likely to be capable of making inferences and drawing conclusions on the basis of observations.